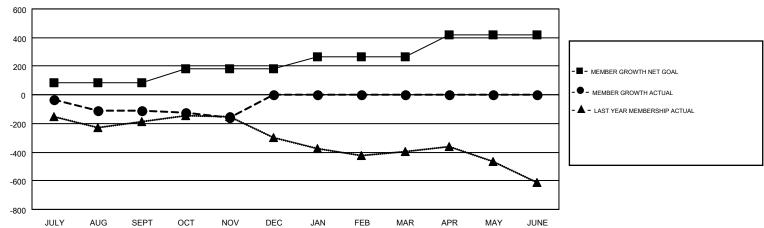

## GMT MONTHLY MEMBERSHIP PROGRESS REPORT

Multiple District 14

LOCATION: PENNSYLVANIA

Results as of: 11/30/2018

GMT: CINDY GREGG

GMT CA 1

|               | Club          | s         |               | Members               |                           |                         |                                                    |  |
|---------------|---------------|-----------|---------------|-----------------------|---------------------------|-------------------------|----------------------------------------------------|--|
|               | RESULTS FOR   | 2018-2019 |               | RESULTS FOR 2018-2019 |                           |                         |                                                    |  |
| QUARTER       | NEW CLUB GOAL | NEW CLUBS | DROPPED CLUBS | QUARTER               | MEMBER GROWTH NET<br>GOAL | MEMBER GROWTH<br>ACTUAL | DROPPED<br>MEMBERS ACTUAL<br>(including transfers) |  |
| JULY/AUG/SEPT | 6             | 1         | 8             | JULY/AUG/SEPT         | 84                        | 285                     | 360                                                |  |
| OCT/NOV/DEC   | 5             | 0         | 1             | OCT/NOV/DEC           | 100                       | 250                     | 271                                                |  |
| JAN/FEB/MAR   | 4             | 0         | 0             | JAN/FEB/MAR           | 82                        | 0                       | 0                                                  |  |
| APR/MAY/JUNE  | 8             | 0         | 0             | APR/MAY/JUNE          | 151                       | 0                       | 0                                                  |  |

## GOALS AND ACTUAL MEMBERS CUMULATIVE

| DROPPED CLUBS: 9     |           | 222 CLUBS OF 695 ADDED 1 OR MORE<br>NEW MEMBERS | GENDER DISTRIBUTION  MALE 13,721 (73.50%) |                |       |
|----------------------|-----------|-------------------------------------------------|-------------------------------------------|----------------|-------|
| DROPPED MEMBERS      |           |                                                 | FEMALE                                    | 4,948 (26.50%) |       |
| DECEASED             | 126       | CLICK HERE FOR CUMULATIVE                       | TOTAL FAMILY UNIT MEMBERS                 |                | 3,494 |
| CLUB CANCELLED OTHER | 36<br>469 | MEMBERSHIP DATA                                 | FAMILY MEMBERS PAYING HALF<br>DUES        |                | 1,802 |
| TOTAL                | 631       |                                                 | I                                         |                |       |