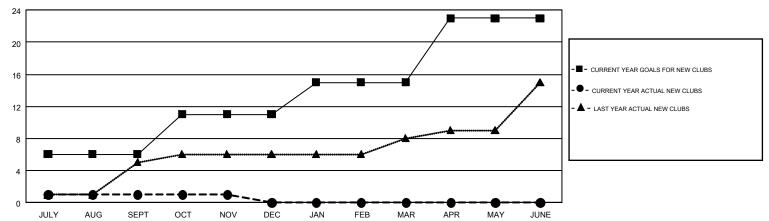

## GMT MONTHLY MEMBERSHIP PROGRESS REPORT

Multiple District 14

LOCATION: PENNSYLVANIA

Results as of: 11/30/2018

GMT: CINDY GREGG

GMT CA 1

|               | Club          | s         |               | Members               |                           |                         |                                                    |  |
|---------------|---------------|-----------|---------------|-----------------------|---------------------------|-------------------------|----------------------------------------------------|--|
|               | RESULTS FOR   | 2018-2019 |               | RESULTS FOR 2018-2019 |                           |                         |                                                    |  |
| QUARTER       | NEW CLUB GOAL | NEW CLUBS | DROPPED CLUBS | QUARTER               | MEMBER GROWTH NET<br>GOAL | MEMBER GROWTH<br>ACTUAL | DROPPED<br>MEMBERS ACTUAL<br>(including transfers) |  |
| JULY/AUG/SEPT | 6             | 1         | 8             | JULY/AUG/SEPT         | 84                        | 285                     | 360                                                |  |
| OCT/NOV/DEC   | 5             | 0         | 1             | OCT/NOV/DEC           | 100                       | 250                     | 271                                                |  |
| JAN/FEB/MAR   | 4             | 0         | 0             | JAN/FEB/MAR           | 82                        | 0                       | 0                                                  |  |
| APR/MAY/JUNE  | 8             | 0         | 0             | APR/MAY/JUNE          | 151                       | 0                       | 0                                                  |  |

## GOALS AND ACTUAL NEW CLUBS CUMULATIVE